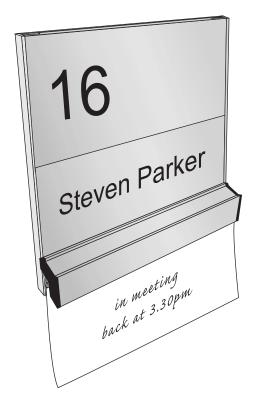

## PAPER HANGER SERIES

Paper Hanger Series attached to an AM Series Sign

Registered Design