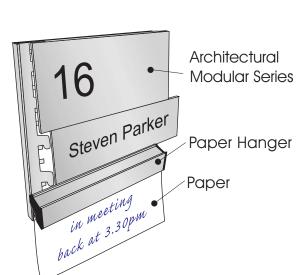

## **HOW IT WORKS**

This is an example of a Paper Hanger mounted to an Architectural Modular Series Sign.

The Paper Hanger extrusion is 21mm high, as is the smallest AM Series Insert.

If incorporation is required, the Paper Hanger is adhered to the AM Series Insert with double sided tape.