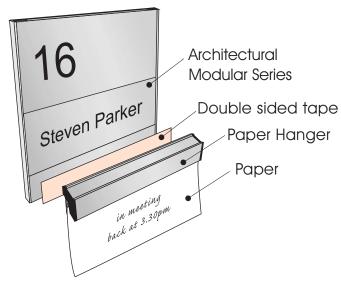

## **HOW IT WORKS**

This is an example of a Paper Hanger mounted to an Architectural Modular Series Sign.

The Paper Hanger extrusion is 21mm high, as is the smallest AM Series Insert.

If incorporation is required, the Paper Hanger is adhered to the AM Series Insert with double sided tape.