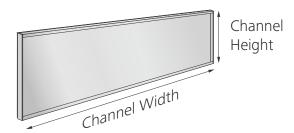

# **SIZES**

Vertex Series is available in the following sizes:

Channel Height Options:

• 80mm, 100mm, 120mm, 150mm, 180mm

Channel Width Options:

- 450mm, 550mm, 650mm, 750mm, 900mm,
- 1100mm, 1300mm, 1500mm.