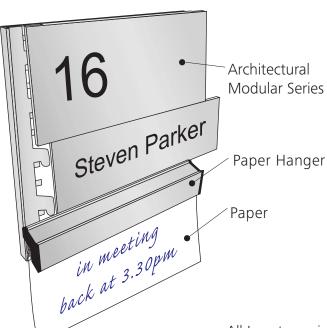

## PAPER HANGER ATTACHED TO AN AM SERIES SIGN

A Paper Hanger mounted to an AM Series Sign. The Paper Hanger is 13/16" - (21mm) high and sits directly over a 13/16" - (21mm) AM Series Insert if incorporation into an AM Series sign is required. Adhered with double stick tape.

Registered Design

Paper Hangers are available in lengths up to 74" long. They can be used alone and attached directly to the desired surface or attached to the AM Series.

If a continuous length of more than 74" is required, multiple lengths can be butt joined minus the end caps where the pieces meet.

All Inserts are interchangeable, even those with a Paper Hanger attached.