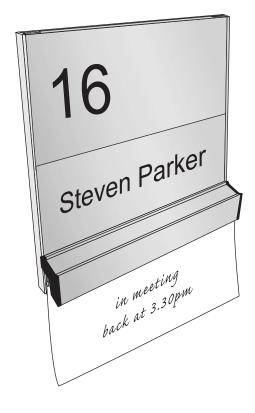

## PAPER HANGER SERIES

## COMBINED WITH THE AM SERIES

## PAPER HANGER ATTACHED TO AN AM SERIES SIGN

A Paper Hanger mounted to an AM Series Sign. The Paper Hanger is 13/16" - (21mm) high and sits directly over a 13/16" - (21mm) AM Series Insert if incorporation into an AM Series sign is required. Adhered with double stick tape.