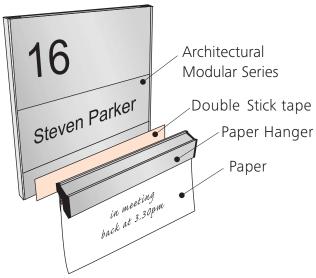

## PAPER HANGER ATTACHED TO AN AM SERIES SIGN

A Paper Hanger mounted to an AM Series Sign. The Paper Hanger is 13/16" - (21mm) high and sits directly over a 13/16" - (21mm) AM Series Insert if incorporation into an AM Series sign is required. Adhered with double stick tape.

Registered Design

Paper Hangers are available in lengths up to 74" long. They can be used alone and attached directly to the desired surface or attached to the AM Series.

If a continuous length of more than 74" is required, multiple lengths can be butt joined minus the end caps where the pieces meet.