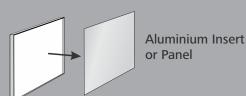

# **MAGNETIC SIGN SERIES**

The Magnetic Sign Series is a slimline interchangeable sign system.
The changeable aluminium Inserts or Panels can be easily removed and replaced as needed.

Single or multiple Insert signs are possible.

Apply your graphics directly to the face of the removable aluminium Inserts or Panels.

The Inserts and Panels can be removed from the frame quickly and simply using the custom Insert Removal Tool.