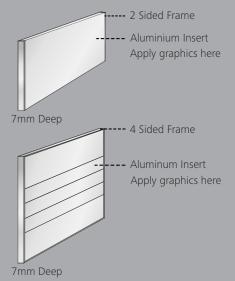

## **SIZES**

The Magnetic Sign Series is flexible in its design, thus offering many sizes and layouts.

#### 2 Sided Frame Sign:

For Signs up to and including 126mm High Options include standard Insert sizes: 21mm, 42mm, 63mm, 84mm, 105mm, 126mm,

## 4 Sided Frame Sign:

For signs 126mm and higher, we offer an infinite array of aluminium panel insert height options, please contact us with your desired layout.