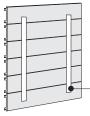

## TAPE & SILICONE INSTALLATION

REAR VIEW -Without assembly bars. (Signs up to 4 15/16" High)

Double Stick tape

All surfaces must be clean, dry and free from dust, oil or any foreign matter.

Double Stick foam tape only for: