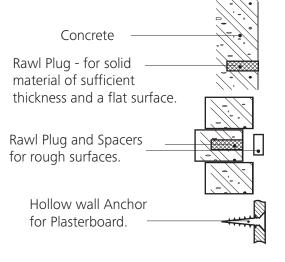

## SCREW FIX INSTALLATION

Screw fixing is recommended for: Signs above 24 3/4" x 24 3/4".

Drill counter sunk holes 2" in from the edge of the Base Plate, central in the track The screw head must not protrude beyond the tracks.