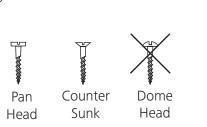

## SCREW FIX INSTALLATION

Screw fixing is recommended for: Signs above 24 3/4" x 24 3/4".

Drill counter sunk holes 2" in from the edge of the Base Plate, central in the track The screw head must not protrude beyond the tracks.