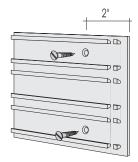

## SCREW FIX INSTALLATION

Screw fixing is recommended for: Signs above 24 3/4" x 24 3/4".

Drill counter sunk holes 2" in from the edge of the Base Plate, central in the track The screw head must not protrude beyond the tracks.