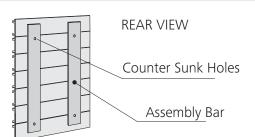

## SCREW FIX INSTALLATION

Screw fixing is recommended for: Signs above 24 3/4" x 24 3/4".

Drill counter sunk holes 2" in from the edge of the Base Plate, central in the track The screw head must not protrude beyond the tracks.

E

TECHNOLOGY

н

Double Stick foam tape & silicone for:

- signs up to 24 3/4" x 24 3/4" approx.
- smooth surfaces

Signs provided with assembly bars must be fixed at this point. Do not fasten signs in between assembly bars unless appropriate spacers are used.