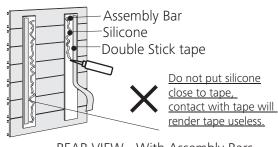

Systech Signage Technology will not be held responsible for incorrect installation. All installations must be assessed on their own merit by the installer.

AGE

REAR VIEW - With Assembly Bars. (Signs from 5 3/4" & up in height)

E

TECHNOLOGY

н

Double Stick foam tape & silicone for:

- signs up to 24 3/4" x 24 3/4" approx.
- smooth surfaces

Signs provided with assembly bars must be fixed at this point. Do not fasten signs in between assembly bars unless appropriate spacers are used.