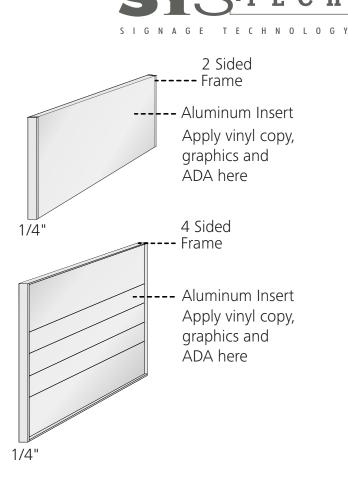

# MAGNETIC SIGN SERIES SIZE INFORMATION

The Magnetic Sign Series is a slimline interchangeable sign system with aluminum Inserts that can be easily removed and replaced as needed.

Single or multiple insert signs are possible.

Magnetic Signs accept removable aluminum Inserts onto which you can apply your copy and graphics.

The Inserts can be removed from the frame using a suction cup.

This system is most suitable for a wall or door mount application.

#### **Insert Height Options:**

13/16", 1 5/8", 2 7/16", 3 1/4", 4 1/8", 4 15/16"......increasing in multiples of approx. 13/16" to a maximum single Insert height of 47 1/8"