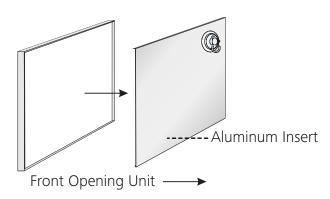

# MAGNETIC SIGN SERIES SIZE INFORMATION

The Magnetic Sign Series is a slimline interchangeable sign system with aluminum Inserts that can be easily removed and replaced as needed.

Single or multiple insert signs are possible.

Magnetic Signs accept removable aluminum Inserts onto which you can apply your copy and graphics.

The Inserts can be removed from the frame using a suction cup.

This system is most suitable for a wall or door mount application.

## HOW TO OPERATE

Simply attach the suction cup to the aluminum plate and pull it towards you.

The plate will release from the frame. Then remove the suction cup from the plate.

To replace the aluminum plate, just slip it back into position within the frame.