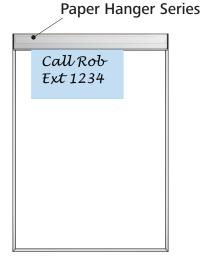

The frame can be 4 sided for a permanently fixed DEB or 3 sided to allow the DEB to be removed from the frame making it more portable.

The 4 sided frame also has the option of adding a Paper Hanger Series which attaches at the top of the frame, this allows the addition of notes or messages if required.

3 Standard Options Offered:

Dry Erase Board with 3 Sided Frame - DFB is removeable

Dry Erase Board with 4 Sided Frame - DEB is fixed

Dry Erase Board with 4 Sided Frame - With Paper Hanger Attached