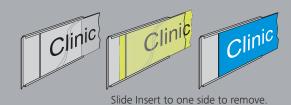

### **HOW TO OPERATE**

To change the inserts over, just slide the panel out to one side and the End Cap will flex open enabling removal.

Repeat in reverse to re-insert the new panel.

Design Studio

Aluminum Panel Insert

Clear Acrylic Panel Insert

Colored Acrylic Panel Insert

Systech Signage Technology T.800 807 1931 F. 800 871 1346 E: info@systech-signage.com W. www.systech-signage.com