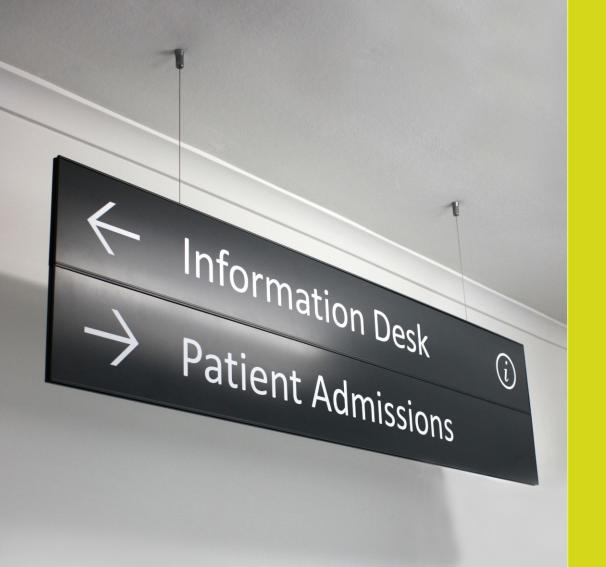

Suspended & Wall Mounted Sign System

# **VERTEX SERIES**

The Vertex Series is a simple ceiling suspended or wall mounted sign system. It is designed to be lighter and easier to update than other systems of its kind.

Vertex Series can accept a range of insert panels, thus offering you more choice with your design and graphic options.