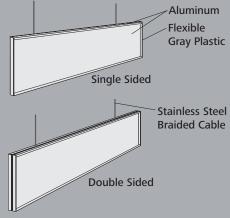

The aluminum frame is designed to accept a variety of sheet materials that can be changed over, if and when desired.

The flexible End Caps make it simple to slide the sheet material in and out of the frame.

# **FINISHES**

- Frame Standard finish is clear anodized aluminum.
- End Caps Gray (Flexible Plastic)
- Painting Both the frame and the End Caps can be painted if required.

#### INSTALLATION

- The Vertex Series is supplied with stainless steel braided wire. Ceiling fixings are not included.
- Method of attachment to the ceiling to be advised by the sign installer. Various connectors are available.
- Vertex Series can be wall mounted if desired.
  Please advise if suspension wires are not required.