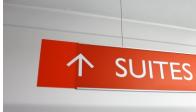

## **POSSIBLE USES**

- Wayfinding
- Area Identification
- Directional Signs
- Door Signs
- Public Information
- Corporate or Retail Signage
- Choose Your Preferred Panel Material
- Vertex Series can be wall mounted
- Vertex Series can be flag mounted (projecting)