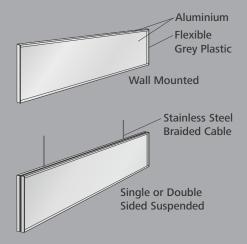

The aluminium frame is designed to accept a variety of sheet materials that can be changed over, if and when desired.

The flexible End Caps make it simple to slide the sheet material in and out of the frame.

## **FINISH**

- Frame The Standard finish is clear anodised aluminium.
- End Caps Grey (Flexible Plastic)
- Painting Both the frame and the End Caps can be painted if required.

## INSTALLATION

The Vertex Series is supplied with stainless steel braided wire.

Method of attachment to the ceiling to be advised by the sign installer. Various connectors are available.

Vertex Series can be wall mounted or flag mounted if desired. Please advise if suspension wires are not required.