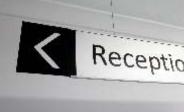

# **POSSIBLE USES**

- Wayfinding
- Area Identification
- Directional Signs
- Door Signs
- Public Information
- Corporate or Retail Signage

- Choose Your Preferred Panel Material
- Vertex Series can be wall mounted
- Vertex Series can be flag mounted (projecting)