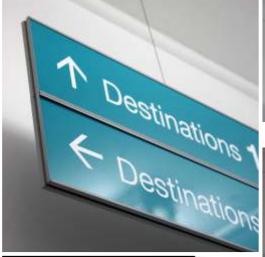

# **POSSIBLE USES**

- Wayfinding
- Area Identification
- Directional Signs
- Door Signs
- Public Information
- Corporate or Retail Signage

- Choose Your Preferred Panel Material
- Vertex Series can be wall mounted
- Vertex Series can be flag mounted (projecting)