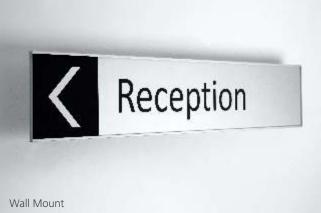

## INSTALLATION

The Vertex Series is supplied with stainless steel braided wire.

Method of attachment to the ceiling to be advised by the sign installer. Various connectors are available.

Vertex Series can be wall mounted or flag mounted if desired. Please advise if suspension wires are not required.

# **POSSIBLE USES**

- Wayfinding
- Area Identification
- Directional Signs
- Door Signs
- Public Information
- Corporate or Retail Signage

- Choose Your Preferred Panel Material
- Vertex Series can be wall mounted
- Vertex Series can be flag mounted (projecting)