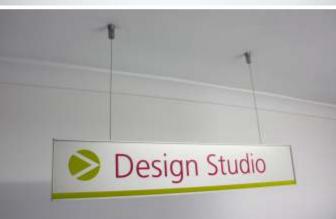

## INSTALLATION

The Vertex Series is supplied with stainless steel braided wire.

Method of attachment to the ceiling to be advised by the sign installer. Various connectors are available.

Vertex Series can be wall mounted or flag mounted if desired. Please advise if suspension wires are not required.

# **POSSIBLE USES**

- Wayfinding
- Area Identification
- Directional Signs
- Door Signs
- Public Information
- Corporate or Retail Signage

- Choose Your Preferred Panel Material
- Vertex Series can be wall mounted
- Vertex Series can be flag mounted (projecting)