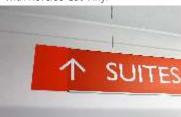

# **POSSIBLE USES**

- Wayfinding
- Area Identification
- Directional Signs
- Door Signs
- Public Information
- Corporate or Retail Signage

- Choose Your Preferred Panel Material
- Vertex Series can be wall mounted
- Vertex Series can be flag mounted (projecting)