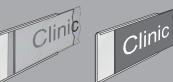

The aluminium frame is designed to accept a variety of sheet materials that can be changed over, if and when desired.

The flexible End Caps make it simple to slide the sheet material in and out of the frame.

Slide your selected panel material into the frame/channel with completed graphics.

## **HOW TO OPERATE**

To change the inserts over, just slide the panel out to one side and the End Cap will flex open enabling removal

Repeat in reverse to re-insert the new panel.