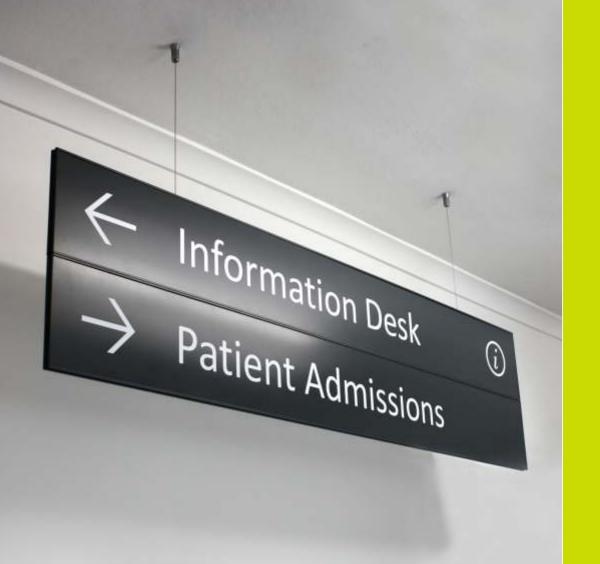

# **VERTEX SERIES**

The Vertex Series is a simple ceiling suspended and wall mounted sign system. It is designed to be lighter and easier to update than other systems of its kind.

Vertex Series can accept a range of insert panels, thus offering you more choice with your design and graphic options.

# **POSSIBLE USES**

- Wayfinding
- Area Identification
- Directional Signs
- Door Signs
- Public Information
- Corporate or Retail Signage

- Choose Your Preferred Panel Material
- Vertex Series can be wall mounted
- Vertex Series can be flag mounted (projecting)