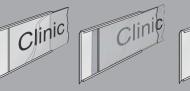

The aluminium frame is designed to accept a variety of sheet materials that can be changed over, if and when desired.

The flexible End Caps make it simple to slide the sheet material in and out of the frame.

Slide your selected panel material into the frame/channel with completed graphics.

## **HOW TO OPERATE**

To change the inserts over, just slide the panel out to one side and the End Cap will flex open enabling removal

Repeat in reverse to re-insert the new panel.