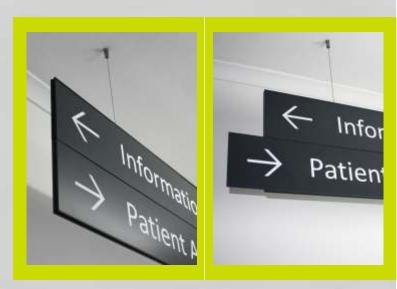

# **VERTEX SERIES**

The Vertex Series is a simple ceiling suspended and wall mounted sign system. It is designed to be lighter and easier to update than other systems of its kind.

Vertex Series can accept a range of insert panels, thus offering you more choice with your design and graphic options.

# **POSSIBLE USES**

- Wayfinding
- Area Identification
- Directional Signs
- Door Signs
- Public Information
- Corporate or Retail Signage

- Choose Your Preferred Panel Material
- Vertex Series can be wall mounted
- Vertex Series can be flag mounted (projecting)