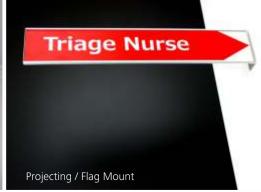

## INSTALLATION

The Vertex Series is supplied with stainless steel braided wire.

Method of attachment to the ceiling to be advised by the sign installer. Various connectors are available.

Vertex Series can be wall mounted or flag mounted if desired. Please advise if suspension wires are not required.

# **POSSIBLE USES**

- Wayfinding
- Area Identification
- Directional Signs
- Door Signs
- Public Information
- Corporate or Retail Signage

- Choose Your Preferred Panel Material
- Vertex Series can be wall mounted
- Vertex Series can be flag mounted (projecting)