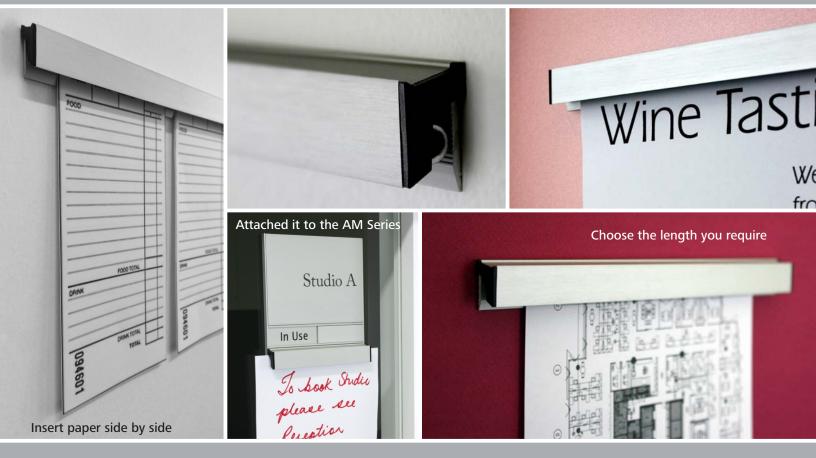

Alternatively, slide the paper out sideways to the left or the right.

It is designed to accept a single piece of paper. However, you can sit sheets of paper side by side.

The Paper Hanger can also be used with the Architectural Modular Series sign system. The Paper Hangers 13/16" high extrusion allows for it to be simply attached to the AM Series 13/16" high Insert with the use of double stick tape.

### **POSSIBLE USES**

- Staff notices
- Messages
- Schedules
- Notes
- Opening hours
- Architectural Plans
  Hospital / Patient Identification
- Hospital / Patier
   Instructions
- InstructionMenus
- Price lists
- Phone extension list