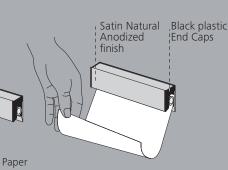

### **HOW TO OPERATE**

Paper is easily inserted behind the Paper Hanger's aluminum rods and is gripped in place through gravity and the grooved surface within the extrusion.

To remove, take the bottom of the paper and lift it up and away from the wall or substrate.

### FINISH

The standard finish is Satin Natural Anodized Aluminum.

The End Caps are black plastic.