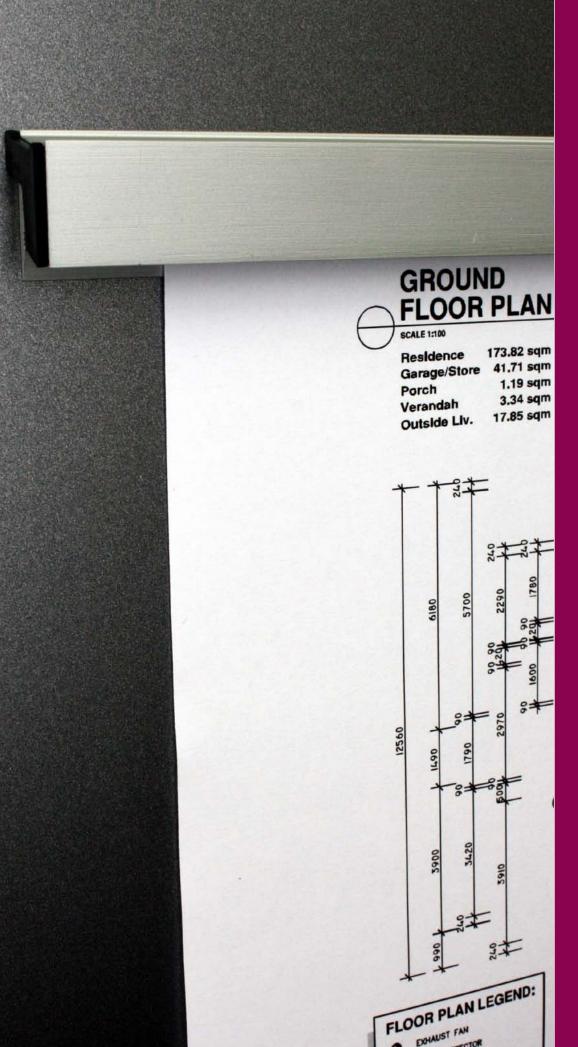

### PAPER HANGER SERIES

Based on the "gravity" principle, the Paper Hanger Series utilizes an exterior aluminum extrusion with internal rods that grip and hang paper for display purposes.

The Paper Hanger Series is ideal for notes, messages, architectural plans, displays, posters or boardroom presentations.

It can be installed using double stick foam tape directly to a wall, cubicle screen or any other flat surface.

### **HOW TO OPERATE**

Paper is easily inserted behind the Paper Hanger's aluminum rods and is gripped in place through gravity and the grooved surface within the extrusion.

To remove, take the bottom of the paper and lift it up and away from the wall or substrate.