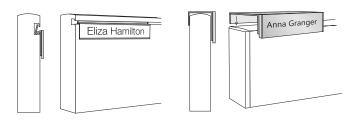

#### **HOW TO OPERATE**

Workstation Sign Series is designed as an accessory to compliment workstation screen systems.

- Workstation Brackets are custom made by Systech.
- The brackets are manufactured to suit the cap on your chosen office screen system.
- The custom bracket is then attached to the back of the sign with double stick tape.
- Simply slip the bracket into the groove, move sign when necessary. No additional adhesive required.

## **INSTALLATION**

Workstation Mount - The C Channel sign is attached directly to a custom bracket.

S Bracket - which slips into the cavity within the workstation screen cap.

U Bracket - sits over the top of the workstation screen. Magnetic Tape is also available.