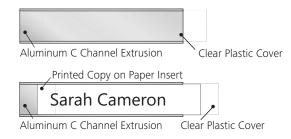

### C CHANNEL NAMEPLATES

The C Channel sign is clear anodized aluminum.

The C Channel accepts 2 types of Inserts.

- Clear Polycarbonate
- Aluminum Plate

### **OPTION 1.**

Clear Polycarbonate Insert with Printed Paper

This option accepts printed paper inserts.
Print your own copy, then trim and insert in behind the clear cover.
End Caps are Not Required.