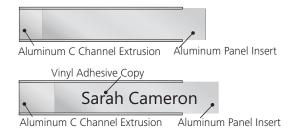

### C CHANNEL NAMEPLATES

The C Channel sign is clear anodized aluminum.

The C Channel accepts 2 types of Inserts.

- Clear Polycarbonate
- Aluminum Plate

### **OPTION 2.**

Aluminum Plate Insert with Vinyl Copy

This option accepts aluminum panels.
Add vinyl copy then slide into the C Channel.
End Caps are Not Required.

© Copyright Systech Signage Technology 2017