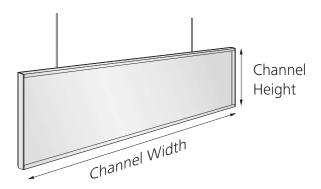

### **SIZES**

Vertex Series is available in the following sizes:

Channel Height Options:

• 3 1/2", 4", 5", 6", 7" 8"

Channel Width Options:

• 15" 17", 20", 22", 25", 30", 35", 43", 51", 60"

Multiple Inserts - just add as many channel sections as you require.