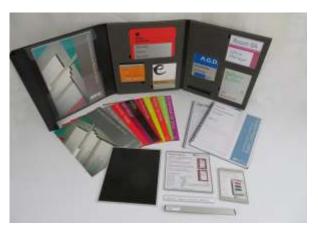

# SYSTECH SALES KIT

The Systech Sales Kit is available for purchase by Systech Dealers. It is a slim, lightweight black folder that showcases a range of Systech's products.

The Sales Kit is a great way to present a selection of signage and display system choices to your customers. To order the Sales Kit, please email a Purchase Order to <a href="mailto:info@systech-signage.com">info@systech-signage.com</a>

#### The Sales Kit includes:

Architectural Modular Series
6 3/16" Wide x 4 15/16" High with a painted header, 3 inserts and 1/2" radius Sidelocks.

## Cubicle Sign Series

4 1/4" Wide X 3 1/4" High with a cubicle bracket attached and paper insert included.

## Architectural Modular Series

4 1/8" Wide x 4 15/16" High with a painted header and 3 Inserts. The bottom Insert includes a Paper Hanger Series.

#### Architectural Modular Series

4 1/8" x 4 1/8" with a 1 5/8" header insert and 3 X 13/16" inserts. Includes "slider" Insert with slider plate.

## Modular Window Sign Series

4 1/2" Wide x 4 1/8" High with a printed paper insert.

#### Magnetic Sign Series

4 1/8" x 5 3/14" with a header Insert at 4 1/8" High and a footer insert at 1 5/8" High.

#### Flexa-Frame Series

6" X 6" size is included. Silver powder coat finish. A suction cup for clear cover removal is included.

#### Poster Holder Series

An mini Poster Holder with paper insert is included. Poster Holders are available in sizes 8 1/2" X 11" - 24" x 36".

## Paper Hanger Series

A single 8 1/2" long Paper Hanger is included.

## InfoStrip Series

6" long sample of InfoStrip, a ticket strip / labelling extrusion. Satin Natural Anodized Finish.

## Frame-X Series

7" Wide X 8 1/4" High, slim aluminum frame and a fixed alucobond face panel.

 Brochures - We include all good selectoin of our full color promotional brochures.