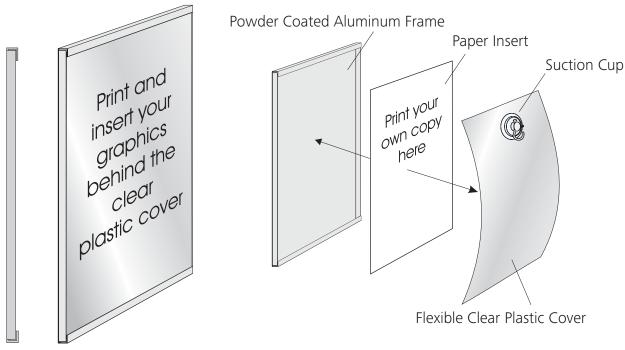

Side View 3/16" Approx. The cover is easily removed with the aid of a suction cup.

### To Operate:

Simply remove the flexible clear cover with a suction cup, change paper and replace cover.

#### Installation:

Double Stick tape or screw fixing. Available with or without countersunk holes.

### **Standard Finish:**

Aluminum Frame in a Powder Coated Finish Color - Silver