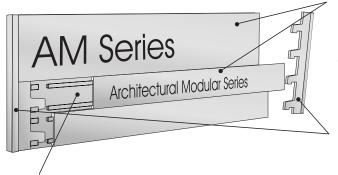

### The Architectural Modular Series consists of 3 components:

Inserts - your graphics or copy is applied to the Inserts. Simply choose the size and quantity of inserts you require for each sign. For sizes, please refer to the Size Chart in our AM Series Brochure.

#### Sidelocks

Sidelocks come in pairs and are the locking mechanism that secures the contents of the sign. All signs require Sidelocks, there is one on the left and one on the right.

#### Base Plate The Base is the backing plate

section of the sign. This component is mounted directly to the wall or door.

There are 3 profiles available: (Standard) 1/16", 1/4" and 1/2". The 1/4" and 1/2" sizes are available with corners square cut or radius cut options.