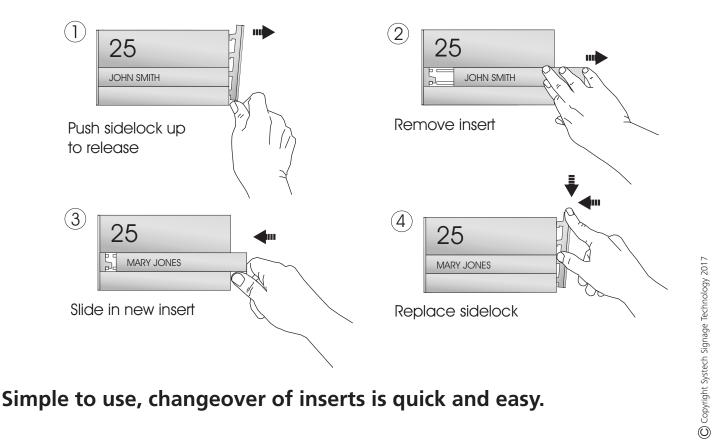

## ARCHITECTURAL MODULAR SERIES

HOW TO OPERATE

#### Sidelocks

Sidelocks come in pairs and are the locking mechanism that secures the contents of the sign. All signs require Sidelocks, there is one on the left and one on the right.