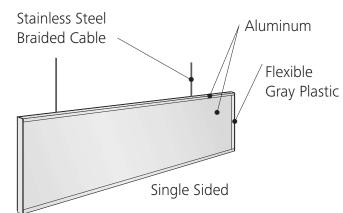

The aluminum frame is designed to accept a variety of sheet materials that can be changed over, if and when desired.

The flexible End Caps make it simple to slide the sheet material in and out of the frame if desired.

#### **FINISHES**

- Frame The Standard finish is clear anodized aluminum.
- End Caps Gray (Flexible Plastic)
- Painting Both the frame and the End Caps can be painted if required.