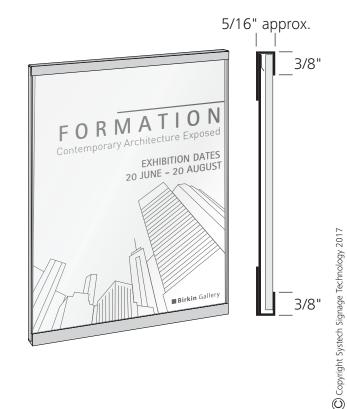

## **SIZES**

Poster Holders are made to suit standard paper sizes:

We offer: Letter 8 1/2"  $\times$  11", 8 1/2"  $\times$  14", 11"  $\times$  17" & 24"  $\times$  36". Portrait and landscape orientations are offered.

Custom Sizes are available, please specify either the paper size, or the outside to outside dimensions. Maximum Size approximately 24" X 36".