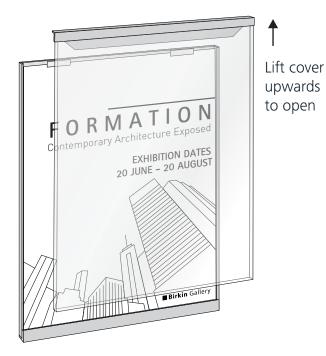

Contents can be changed by lifting the acrylic cover off in an upwards motion.

This sign system is suitable for paper from Letter Size 8 1/2" X 11" up to to 24" X 36"

Top Opening System

# Changing paper inserts is easy, simply lift acrylic cover off

#### **CHANGING POSTERS**

To change Poster, simply lift the acrylic cover off and remove the existing insert.

Place the new insert in behind the poster clips, then replace the acrylic cover.