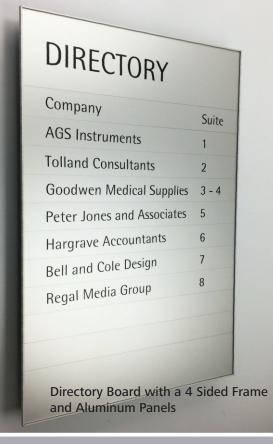

# DIRECTORY

| Company                    | Suite |
|----------------------------|-------|
| AGS Instruments            | 1     |
| Tolland Consultants        | 2     |
| Goodwen Medical Supplies   | 3 - 4 |
| Peter Jones and Associates | 5     |
| Hargrave Accountants       | 6     |
| Bell and Cole Design       | 7     |
| Regal Media Group          | 8     |

# 4 Sided Frame

Suitable for:

- **Standard Aluminum Inserts** Inserts will be flush with Frame
- **Aluminum Panels** Panels sit shy of the frame

Suitable for signs 6"or taller