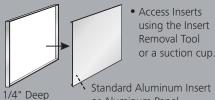

Access Inserts using the Insert

Standard Aluminum Insert or Aluminum Panel

Apply your copy directly to the face of the removable Aluminum Inserts or Panels.

The Aluminum Inserts and Panels can be removed quickly and simply using the custom Insert Removal Tool or a Suction Cup.