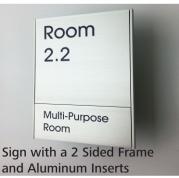

### 2 Sided Frame

• Suitable for Standard Aluminum Inserts only. Inserts will be flush with Frame. Suitable for most sign sizes.