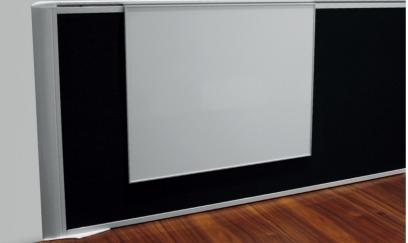

### **INSTALLATION**

- Wall Mount DEB Signs can be attached to the flat substrate with double sided tape and silicone if needed.
- Workstation Mount The DEB can also be attached to a custom bracket and fixed directly to a workstation screen.