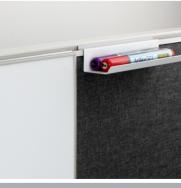

## **HOW TO OPERATE**

- Only use a Dry Erase Board marker to write on these signs.
- Use a clean cloth or DEB eraser to remove the marker.

DEB with a 3 Sided Frame

- DEB is removeable