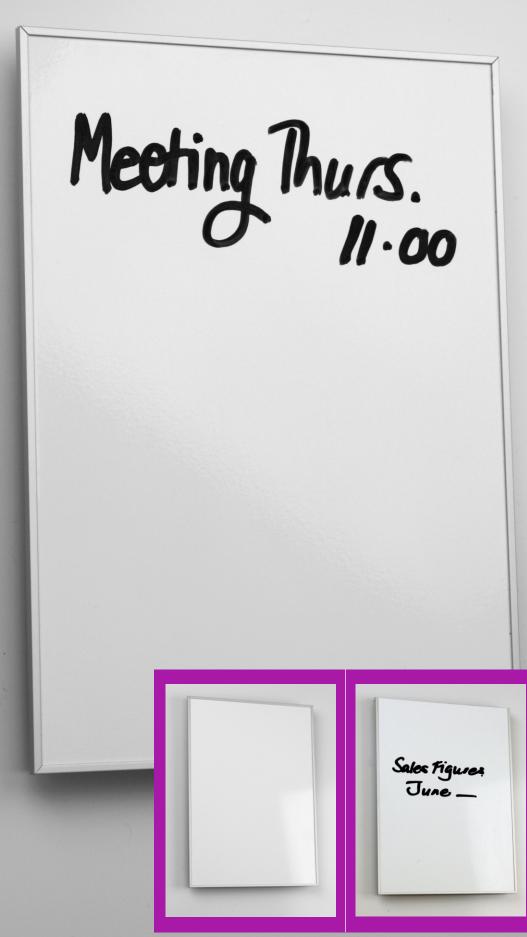

### **DRY ERASE BOARD SERIES**

The Dry Erase Board Sign Series is a versatile unit made from a DEB that is encased by a slim aluminum frame. There are a few designs, which offer both a fixed and a removable Dry Erase Board giving the user added flexibility.

### **POSSIBLE USES**

- Messages
- Patient Information
- Notes
- Staff Information
- Meeting Information
- Workstation Signage

## **HOW TO OPERATE**

- Only use a Dry Erase Board marker to write on these signs.
- Use a clean cloth or DEB eraser to remove the marker.

DEB with a 3 Sided Frame

- DEB is removeable