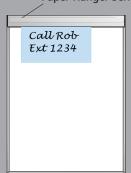

The unit is available with a 4 sided frame for a permanently fixed DEB or a 3 sided frame to enable the DEB to be removed from if needed.

The 4 sided frame design also has the option to add a Paper Hanger Series at the top of the frame, this enables the user to add paper notes or messages if required.

Paper Hanger Series

DEB with a 4 Sided Frame
- With Paper Hanger Added