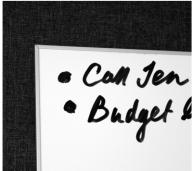

Paper Hanger Series

DEB with a 4 Sided Frame
- With Paper Hanger Added

The unit is available with a 4 sided frame for a permanently fixed DEB or a 3 sided frame to enable the DEB to be removed from if needed.

The 4 sided frame design also has the option to add a Paper Hanger Series at the top of the frame, this enables the user to add paper notes or messages if required.