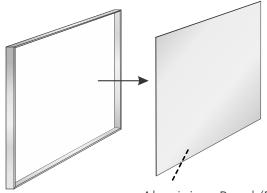

3. Repeat the same process for signs with multiple Inserts (Extruded Aluminium) or Aluminium Panels.

Front Opening Unit -

Remove Aluminium Insert or Panel with The Custom Removal Tool or a Suction Cup

Aluminium Panel (Plate) or Insert (Extruded Insert)