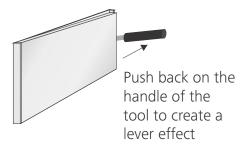

## How to Operate and Change Inserts

1. Simply slide the steel blade on the Custom Insert Removal Tool into the gap between the Frame and the Insert or Panel.

2. Once the blade is inserted, push down on the handle of the tool, creating a lever effect.