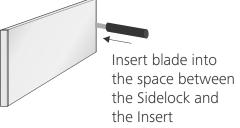

## How to Operate and Change Inserts

1. Simply slide the steel blade on the Custom Insert Removal Tool into the gap between the Frame and the Insert or Panel.

2. Once the blade is inserted, push down on the handle of the tool, creating a lever effect.