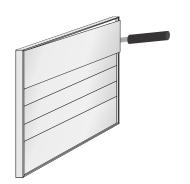

The Insert / Panel will release from the backing panel. Simply take hold of the Insert and remove.

To replace the Insert or Panel just slip it back into position within the frame.

The Process is the same for both the 2 Sided and 4 Sided Frame options.