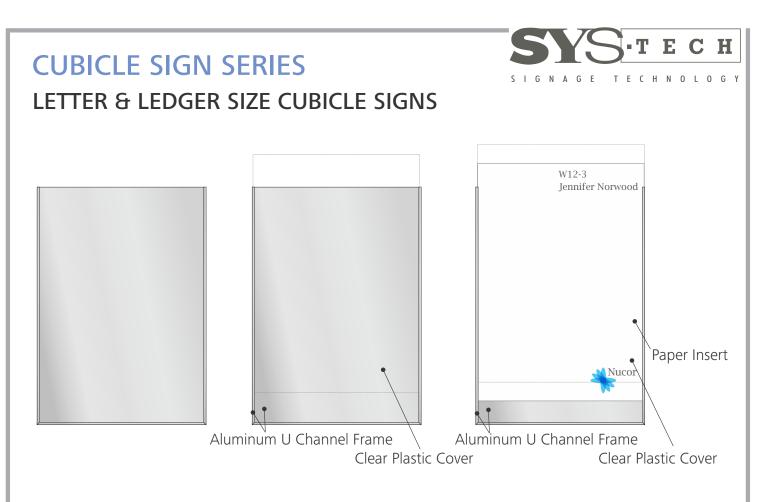

## HOW TO OPERATE

Simply insert your printed paper sheet in behind the clear cover.

Use the sign for cubicles, wall mount or any other application that requires in house copy and graphics to be undatable.

## PRINT YOUR OWN COPY

These sign types are all designed to accept paper inserts. Print your own copy and graphics, then insert the paper in behind the clear cover.

## SIZES

8 1/2" W x 11" H - Letter Size Portrait 11" W x 8 1/2" H - Letter Size Landscape 11" W x 17' H - Ledger Size Portrait 17" W x 11" H - Ledger Size Landscape

Other sizes available on request.

Please specify which type of workstation bracket you require.