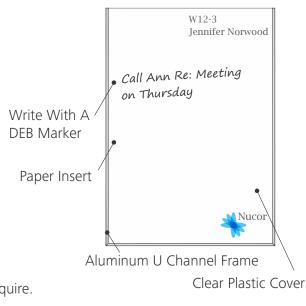

## USE AS A DRY ERASE BOARD

This sign type can also be used as a Dry Erase Board either with or without paper. Simply write on the clear cover with a DEB marker.

Combine your branding and staff identification with the practicality of a DEB.